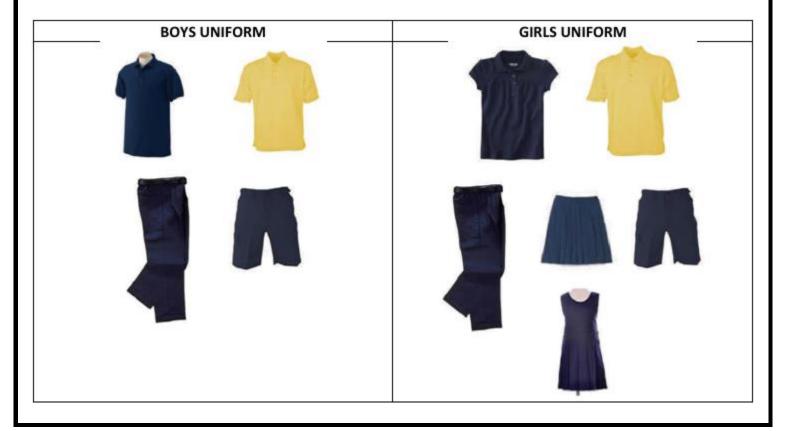

#### **Gentle reminder**

Eneida Hartner Elementary School is a **mandatory uniform school**.

Your child must wear his/her uniform every day!

Uniform Colors: Yellow Top with Navy Bottoms